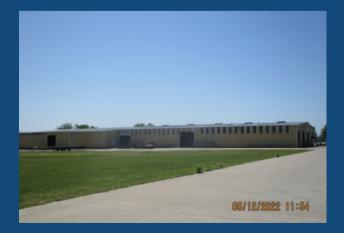

## Industrial Building \$4,000,000

9550 E 520 Road, Claremore, OK 74019

- Located in Industrial Park
- Industrial Zoned
- Lot Size Four parcels 12 acres
- Building contains 19 cranes
- 14 overhead doors in various sizes
- Facility sits 0.3 miles from State Highway 66
- Approximately 2 miles from Interstate 44
- Less than 10 miles from Tulsa Ports
- Water Provider Rural Water District #5
- Electric Provider Verdigris Valley Electric
- Natural Gas Provider Oklahoma Natural Gas