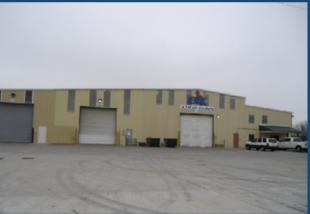

## Industrial Building \$4,000,000

9550 E 520 Road, Claremore, OK 74019

- Located in Industrial Park
- Industrial Zoned
- Lot Size Four parcels 12 acres
- Building contains 19 cranes
- 14 overhead doors in various sizes
- Facility sits 0.3 miles from State Highway 66
- Approximately 2 miles from Interstate 44
- Less than 10 miles from Tulsa Ports
- Water Provider Rural Water District #5
- Electric Provider Verdigris Valley Electric
- Natural Gas Provider Oklahoma Natural Gas