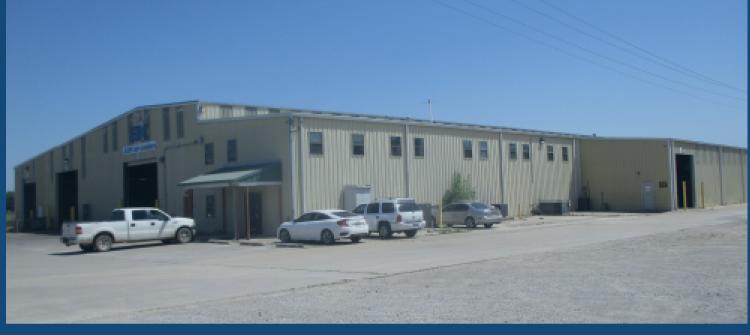

## Industrial Building \$4,000,000

9550 E 520 Road, Claremore, OK 74019

- Located in Industrial Park
- Industrial Zoned
- Lot Size Four parcels 12 acres
- Building contains 19 cranes
- 14 overhead doors in various sizes
- Facility sits 0.3 miles from State Highway 66
- Approximately 2 miles from Interstate 44
- Less than 10 miles from Tulsa Ports
- Water Provider Rural Water District #5
- Electric Provider Verdigris Valley Electric
- Natural Gas Provider Oklahoma Natural Gas